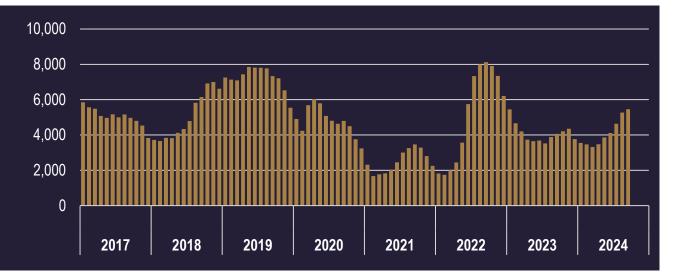

# Units Available

5,458

**+34.2%** 

**Effective Availability** 

3.0 Months

**+36.5%** 