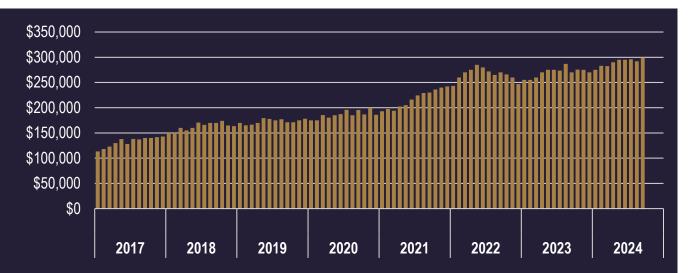

# New Listings

833

**+16.0%** 

Median Price
New Listings

\$310,000

**+8.3**%