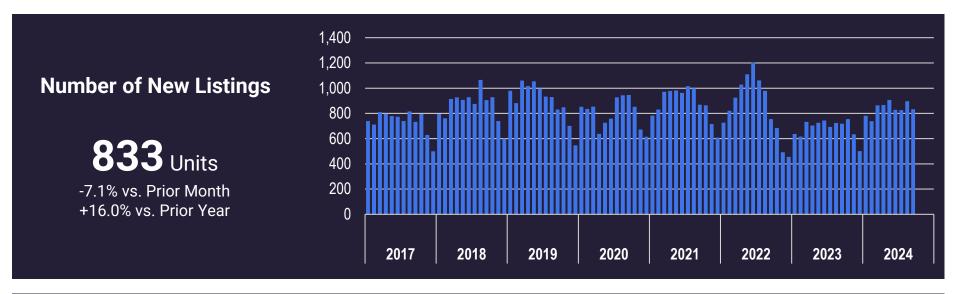

# New Listings

833

**+16.0%** 

Median Price
New Listings

\$310,000

**+8.3**%