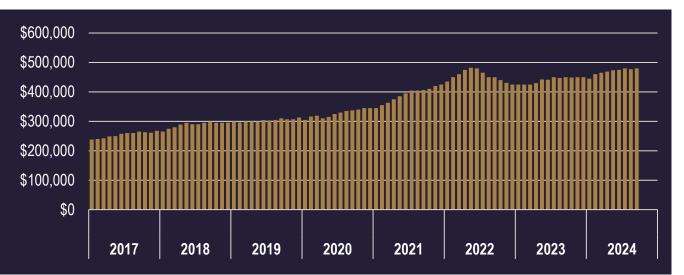

# Units Sold

1,791

**▼** -1.6%

Median Price
Units Sold

\$479,900

**+6.6%** 