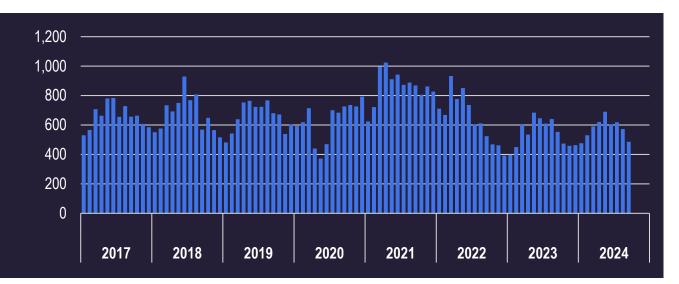

# New Listings

833

**+16.0%** 

Median Price
New Listings

\$310,000

**+8.3**%