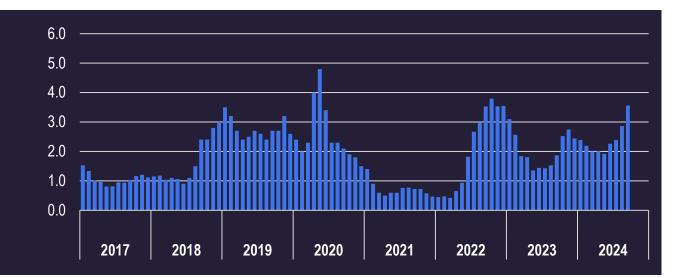

# Units Available

1,731

**+67.2**%

Effective Availability

3.6 Months

**+90.3%** 

Notes: Growth rates are compared to the prior year. Availability reflects inventory excluding those with offers.