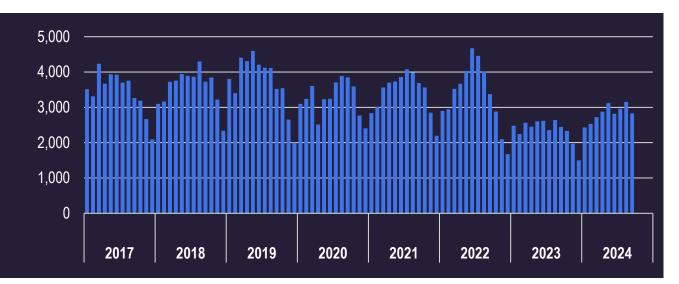

# New Listings

2,830

**▲** +15.6%

Median Price
New Listings

\$499,915

**+4.1%** 