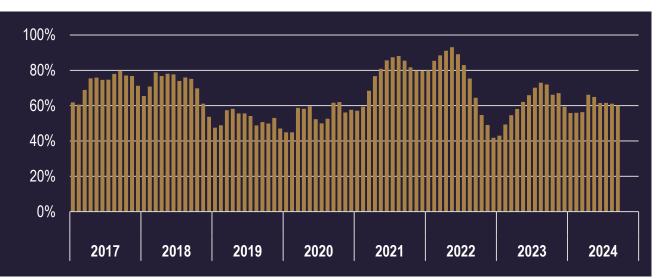

,830** Units -10.2% vs. Prior Month +15.6% vs. Prior Year



#### **Availability (Excl. offers)**

**5,458** Units +3.6% vs. Prior Month +34.2% vs. Prior Year





### **Single-Family Market Trends**



3.0 Months

+23.7% vs. Prior Month +36.5% vs. Prior Year



Time on Market: 30 Days or Less

61.5% of Closings

66.8% vs. Prior Month 68.0% vs. Prior Year





#### **Condo/Townhouse Market Trends**



486 Units
-15.2% vs. Prior Month
-12.1% vs. Prior Year



#### **Median Closing Price**

\$299,500

+2.6% vs. Prior Month +10.9% vs. Prior Year





#### **Condo/Townhouse Market Trends**







#### **Condo/Townhouse Market Trends**



3.6 Months

+24.4% vs. Prior Month +90.3% vs. Prior Year



# Time on Market: 30 Days or Less

59.9% of Closings

61.1% vs. Prior Month 72.0% vs. Prior Year





#### Notes, Methodology and Definitions

**Source:** LAS VEGAS REALTORS® // (702) 784-5000 // 6360 S. Rainbow Blvd.; Las Vegas, NV 89118

www.lasvegasrealtor.com

**Territorial Jurisdiction:** Clark, Nye, Lincoln and White Pine Counties, Nevada, and such other areas as from time to time may be allocated to

the LVR by the Board of Directors of the National Association of REALTORS®

Media Contact Information: George McCabe, B&P Public Relations // (702) 325-7358 // gmccabe@bpadlv.com

Methodology and Disclaimer: This data is based on information from the LAS VEGAS REALTORS® (LVR) Multiple Listing Service (MLS). This

information is deemed reliable but is not guaranteed. MLS collects, compiles and distributes information about homes listed for sale by its subscribers who are real estate