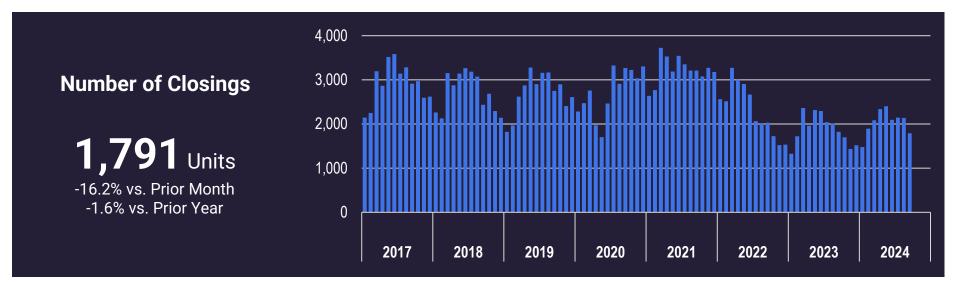

# Units Sold

1,791

**▼** -1.6%

Median Price
Units Sold

\$479,900

**+6.6%** 