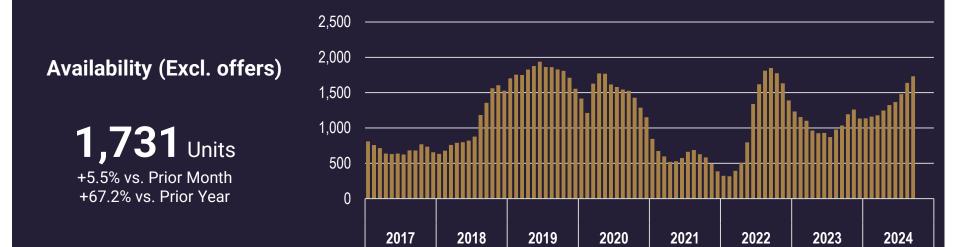

# Units Available

1,731

**+67.2**%

Effective Availability

3.6 Months

**+90.3%** 

Notes: Growth rates are compared to the prior year. Availability reflects inventory excluding those with offers.