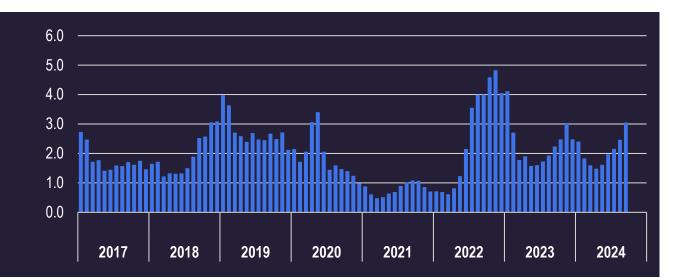

# Units Available

1,731

**+67.2**%

Effective Availability

3.6 Months

**+90.3%** 

Notes: Growth rates are compared to the prior year. Availability reflects inventory excluding those with offers.