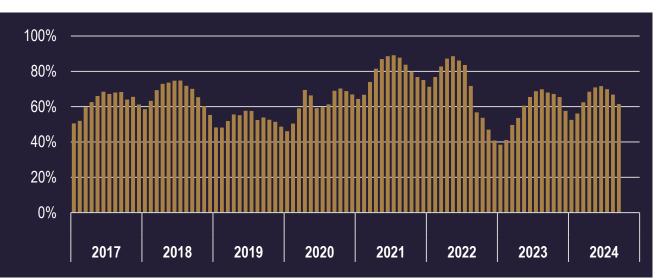

# Units Available

5,458

**+34.2%** 

**Effective Availability** 

3.0 Months

**+36.5%** 